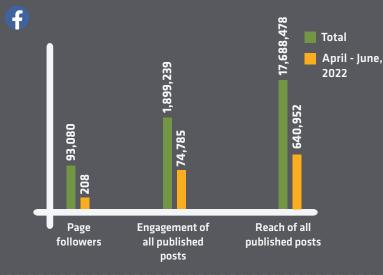

# Migrant Resource Centre (MRC) Pakistan awareness raising and outreach activities April - June, 2022





### Counselling

PEOPLE **CONTACTED MRC** COUNSELLORS

PEOPLE **THOROUGHLY** COUNSELLED

168

### Communication channels



**Verifications** 

# MRC followers



# Top video messages



# Top live sessions



RAWALPINDI AND LAHORE

10,644

0304-111-21-23

# District wise segregation of counselled clients -----

Interests of MRC clients

41% Counselled clients from Sialkot, Gujranwala, Faisalabad

**09%** from Jehlum, Gujrat and

15% from Lahore and Rawalpindi

Work abroad general/Gulf

Verification and guidance

lo. of queries received: 392

labour migration

Study abroad

15% from Kasur, Attock, Shiekhupura

from Peshawar, Mardan,

17%

### **Digital Outreach**







and COVID19 updates lo. of queries received: 143

MRC Services, referral support

7% Return and Reintegration/family No. of queries received: 62



5%

Visit visa abroad



1.5% Afghans related matters

9.5%

**Total number of queries: 841** 

## Average Facebook and Youtube users

|          | FACEBOOK | YOUTUE |
|----------|----------|--------|
| 13-24YRS | <br>23%  | 27.2%  |
| 25-34YRS | <br>49%  | 36.9%  |
| 35-44YRS | <br>22%  | 17.4%  |
| 45-60YRS | <br>6%   | 6%     |

**FACEBOOK** 

21% Female

**79%** Male

YOUTUBE

# **MRC Testimonial**

Fake work visa for Canada: Saqib Ghafoor attended the MRC orientation session on safe and informed migration in GTTI Government Technical Training Institute (Sheikhupura district). He contacted MRC to confirm a work visa for Canada which h