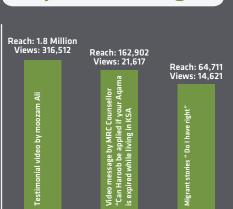

# Migrant Resource Centre (MRC) Pakistan awareness raising and outreach activities April - June, 2022





### Counselling

PEOPLE **CONTACTED MRC** COUNSELLORS

PEOPLE **THOROUGHLY** COUNSELLED

168

### Communication channels



**Verifications** 

# MRC followers



# Top video messages



# Top live sessions



RAWALPINDI AND LAHORE

10,644

0304-111-21-23

# District wise segregation of counselled clients -----

Interests of MRC clients

41% Counselled clients from Sialkot, Gujranwala, Faisalabad

**09%** from Jehlum, Gujrat and

15% from Lahore and Rawalpindi

Work abroad general/Gulf

Verification and guidance

lo. of queries received: 392

labour migration

Study abroad

15% from Kasur, Attock, Shiekhupura

from Peshawar, Mardan,

17%

### **Digital Outreach**







and COVID19 updates lo. of queries received: 143

MRC Services, referral support

7% Return and Reintegration/family No. of queries received: 62



5%

Visit visa abroad



1.5% Afghans related matters

9.5%

**Total number of queries: 841** 

## Average Facebook and Youtube users

|          | FACEBOOK |