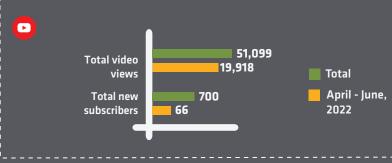

# Migrant Resource Centre (MRC) Pakistan awareness raising and outreach activities April - June, 2022





### Counselling

PEOPLE **CONTACTED MRC** COUNSELLORS

PEOPLE **THOROUGHLY** COUNSELLED

168

### Communication channels



**Verifications** 

# MRC followers



# Top video messages



# Top live sessions



RAWALPINDI AND LAHORE

10,644

0304-111-21-23

# District wise segregation of counselled clients -----

Interests of MRC clients

41% Counselled clients from Sialkot, Gujranwala, Faisalabad

**09%** from Jehlum, Gujrat and

15% from Lahore and Rawalpindi

Work abroad general/Gulf

Verification and guidance

lo. of queries received: 392

labour migration

Study abroad

15% from Kasur, Attock, Shiekhupura

from Peshawar, Mardan,

17%

### **Digital Outreach**







and COVID19 updates lo. of queries received: 143

MRC Services, referral support

7% Return and Reintegration/family No. of queries received: 62



5%

Visit visa abroad



1.5% Afghans related matters

9.5%

**Total number of queries: 841** 

## Average Facebook and Youtube users

|          | FACEBOOK | YOUTUE |
|----------|----------|--------|
| 13-24YRS | <br>23%  | 27.2%  |
| 25-34YRS | <br>49%  | 36.9%  |
| 35-44YRS | <br>22%  | 17.4%  |
| 45-60YRS | <br>6%   | 6%     |

**FACEBOOK** 

21% Female

**79%** Male

YOUTUBE

# **MRC Testimonial**

Fake work visa for Canada: Saqib Ghafoor attended the MRC orientation session on safe and informed migration in GTTI Government Technical Training Institute (Sheikhupura district). He contacted MRC to confirm a work visa for Canada which his r