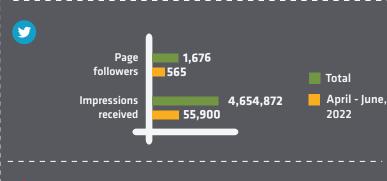

# Migrant Resource Centre (MRC) Pakistan awareness raising and outreach activities April - June, 2022





### Counselling

PEOPLE **CONTACTED MRC** COUNSELLORS

PEOPLE **THOROUGHLY** COUNSELLED

168

### Communication channels



**Verifications** 

# MRC followers



# Top video messages



# Top live sessions



RAWALPINDI AND LAHORE

10,644

0304-111-21-23

# District wise segregation of counselled clients -----

Interests of MRC clients

41% Counselled clients from Sialkot, Gujranwala, Faisalabad

**09%** from Jehlum, Gujrat and

15% from Lahore and Rawalpindi

Work abroad general/Gulf

Verification and guidance

lo. of queries received: 392

labour migration

Study abroad

15% from Kasur, Attock, Shiekhupura

from Peshawar, Mardan,

17%

### **Digital Outreach**







and COVID19 updates lo. of queries received: 143

MRC Services, referral support

7% Return and Reintegration/family No. of queries received: 62



5%

Visit visa abroad



1.5% Afghans related matters

9.5%

**Total number of queries: 841** 

## Average Facebook and Youtube users

|          | FACEBOOK | YOUTUE |
|----------|----------|--------|
| 13-24YRS | <br>23%  | 27.2%  |
| 25-34YRS | <br>49%  | 36.9%  |
| 35-44YRS | <br>22%  | 17.4%  |
| 45-60YRS | <br>6%   | 6%     |

**FACEBOOK** 

21% Female

**79%** Male

YOUTUBE

# **MRC Testimonial**

Fake work visa for Canada: Saqib Ghafoor attended the MRC orientation session on safe and informed migration in GTTI Government Technical Training Institute (Sheikhupura district). He contacted MRC to confirm a work visa for Canada which his